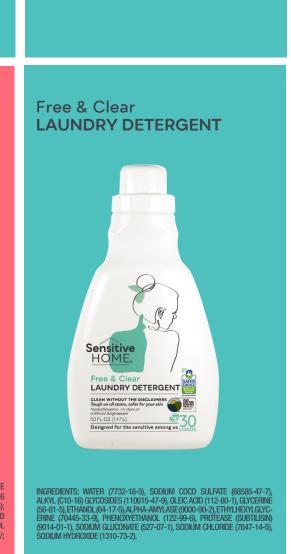

> </ul> |
| Additional: Any k   | orand using alkyl                                                                  | polyglucosides coul                | d contain sensitizing contamina                                                                         | ants. Sensitive Home screer               | ns their alkyl polyglucosides for such contaminants.                                                                                                                                                                                                                                                                                                                              |

Pink Grapefruit

**ALL PURPOSE CLEANER** 

Free & Clear

Our Better Than Clean™ products.



**SURFACE** 

















INGREDIENTS: WATER (7732-18-5), ETHANOL (64-17-5), ALKYL (C10-16) GLYCOSIDES (110615-47-9), CITRIC ACID (77-92-9), SODIUM HYDROXIDE

(1310-73-2), AND HYDROGEN PEROXIDE (7722-84-1).



All the companies who supposedly don't use anything harsh couldn't explain why my daughter was so itchy. After using your detergent, my daughter wasn't itchy for the first time in her life! I couldn't hold back my tears of happiness that for the first time she wasn't scratching, itching or getting frustrated".

Dad was diagnosed with stage 4 glioblastoma brain cancer at 63. Mom is taking care of him all by herself. Because of dad being sick and trying to keep him as healthy as possible, mom ALWAYS uses your products! It is so amazing the your company invented these products and mean so much to me and my mom