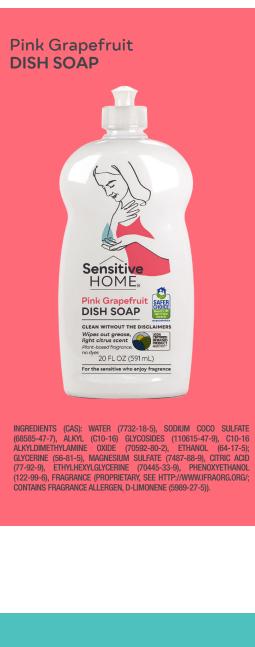

Pink Grapefruit

**ALL PURPOSE CLEANER** 

Free & Clear

Our Better Than Clean™ products.

**SURFACE** 

INGREDIENTS: WATER (7732-18-5), ETHANOL (64-17-5), ALKYL (C10-16) GLYCOSIDES (110615-47-9), CITRIC ACID (77-92-9), SODIUM HYDROXIDE

(1310-73-2), AND HYDROGEN PEROXIDE (7722-84-1).

All the companies who supposedly don't use anything harsh couldn't explain why my daughter was so itchy. After using your detergent, my daughter wasn't itchy for the first time in her life! I couldn't hold back my tears of happiness that for the first time she wasn't scratching, itching or getting frustrated".