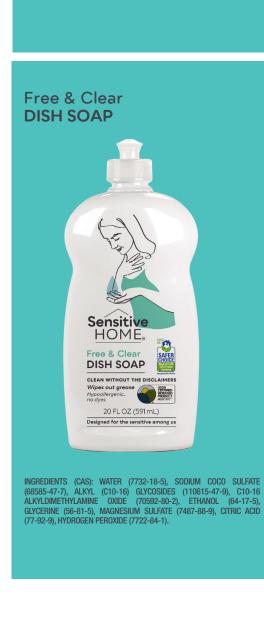

</li> </ul> |
| Additional: Any k   | orand using alkyl                                                                  | polyglucosides coul                | d contain sensitizing contamina                                                                         | ants. Sensitive Home screer               | ns their alkyl polyglucosides for such contaminants.                                                                                                                                                                                                                                                                                                                              |

Pink Grapefruit

**ALL PURPOSE CLEANER** 

Free & Clear

Our Better Than Clean™ products.



**SURFACE** 

















INGREDIENTS: WATER (7732-18-5), ETHANOL (64-17-5), ALKYL (C10-16) GLYCOSIDES (110615-47-9), CITRIC ACID (77-92-9), SODIUM HYDROXIDE

(1310-73-2), AND HYDROGEN PEROXIDE (7722-84-1).



All the companies who supposedly don't use anything harsh couldn't explain why my daughter was so itchy. After using your detergent, my daughter wasn't itchy for the first time in her life! I couldn't hold back my tears of happiness that for the first time she wasn't scratching, itching or getting frustrated".

Dad was diagnosed with stage 4 glioblastoma brain cancer at 63. Mom is taking care of him all by herself. Because of dad being sick and trying to keep him as healthy as possible, mom ALWAYS uses your products! It is so amazing the your company invented these products and mean so much to me and my