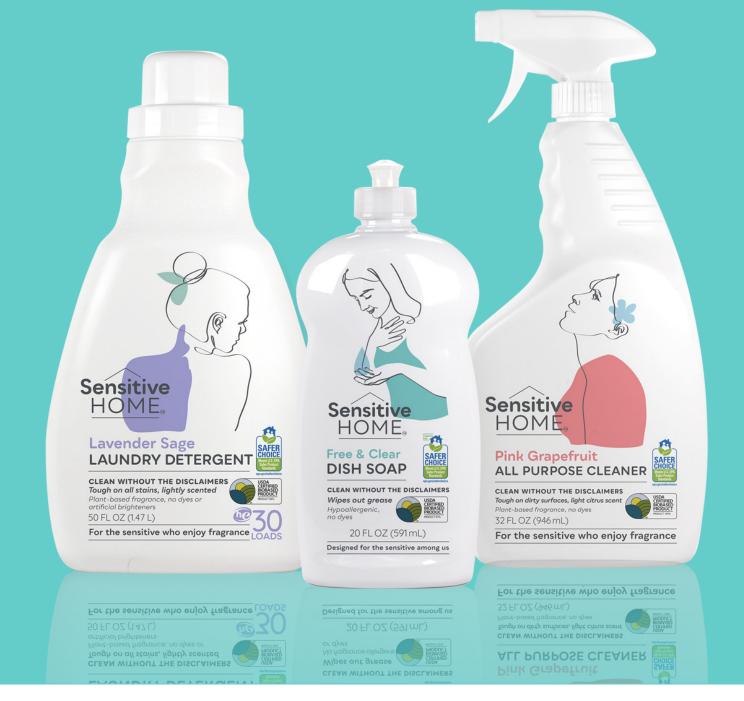

### Better Than Clean™

The world doesn't need another cleaning product, it needs a different cleaning product.

Sensitive Home is the first ever line of cleaning products that puts people's health first.

## Removing dirt is a given, making your space clean + safe is a first.

No known irritants. No harsh chemicals. No toxic residues.

Independently tested products that perform as well or better than the leading green or mainstream brand.

Strong enough for the toughest job, safe enough for the most sensitive.

A new standard for clean cleaning that goes beyond planet-safe to people-safe.